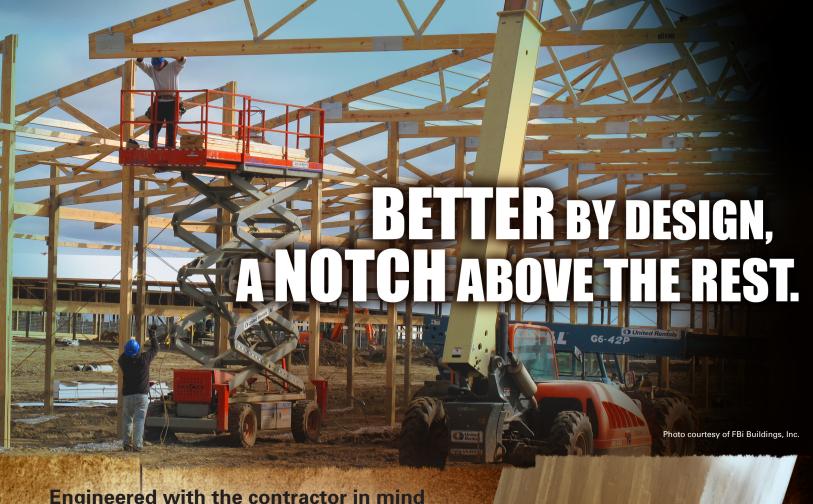

## Engineered with the contractor in mind

Midwest Perma-Column introduces our BEST Products laminated column line. Our column is built strong glued, nailed, and upon request, supported by our indestructible Perma-Column footings option. Now, BEST Products utilizes a specially designed spacer, engineered to open the column notch in order to accommodate a truss and gusset plate. This simple innovation eliminates prying the notch open to insert the truss, allowing easier adjustments and installation.